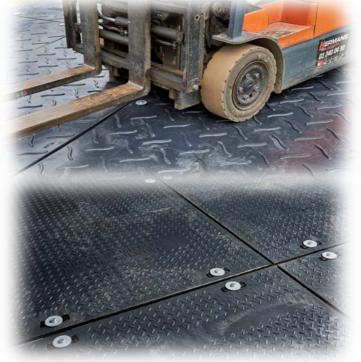

EuroTrak HD Mats have a highly engineered, 'non-slip' surface, this substantially improves the grip and reduces side way slippage, even in the most challenging weather or ground conditions.

EuroTrak HD can be connected together using our simple but yet effective Hand Hole Connectors which slip through each hand hole and connect from the top with bolt and washers

This also blocks off each hand hole preventing any trip hazards.

01737 783 101

sales@sitebox.ltd.uk