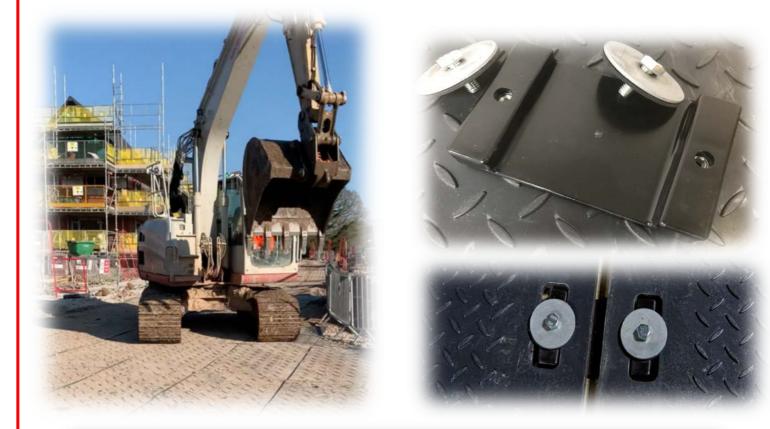

EuroTrak HD Mats have a highly engineered, 'non-slip' surface, this substantially improves the grip and reduces side way slippage, even in the most challenging weather or ground conditions.

EuroTrak HD can be connected together using our simple but yet effective Hand Hole Connectors which slip through each hand hole and connect from the top with bolt and washers

This also blocks off each hand hole preventing any trip hazards.

01737 783 101

sales@sitebox.ltd.uk