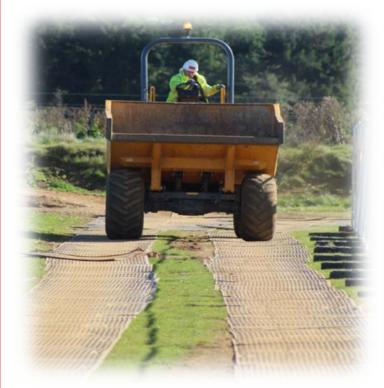

## EUROTRAK HD ACCESS MATS

For effective man-handable access, Sitebox Ltd supply some of the markets leading products for Temporary Access and Ground Protection, as part of this extensive range we have recently launched the EuroTrak HD mat that can be used over soft or sensitive ground for loads up to 60 tonnes. Our range of ground protection mats are essential for the construction, civil engineering and groundwork industries, although they can also be used within the festival outdoor event sectors.

Our mats are manufactured from 100% recycled high density polyethylene (HDPE) and are weight tested to a maximum point load of 120 tonnes subject to ground conditions. These mats are ideal for both short and long term projects providing access for both heavy plant and machinery, but also work personnel and the public. EuroTrak HD Mats have 6 strategically positioned hand holes which makes them easy to off-load from trucks or pallets. Their lightweight but heavy duty nature, also reduces transport costs, as well as enabling quick and easy installation by two men.