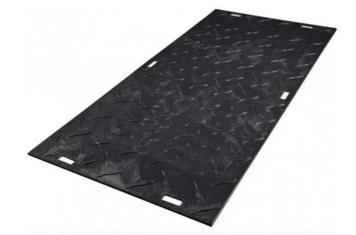

## EUROTRAK HD ACCESS MATS

For effective man-handable access, Sitebox Ltd supply some of the markets leading products for Temporary Access and Ground Protection, as part of this extensive range we have recently launched the EuroTrak HD mat that can be used over soft or sensitive ground for loads up to 60 tonnes. Our range of ground protection mats are essential for the construction, civil engineering and groundwork industries, although they can also be used within the festival outdoor event sectors.

Our mats are manufactured from 100% recycled high density polyethylene (HDPE) and are weight tested to a maximum point load of 120 tonnes subject to ground conditions. These mats are ideal for both short and long term projects providing access for both heavy plant and machinery, but also work personnel and the public. EuroTrak HD Mats have 6 strategically positioned hand holes which makes them easy to off-load from trucks or pallets. Their lightweight but heavy duty nature, also reduces transport costs, as well as enabling quick and easy installation by two men.

EuroTrak HD Mats have a highly engineered, 'non-slip' surface, this substantially improves the grip and reduces side way slippage, even in the most challenging weather or ground conditions.

EuroTrak HD can be connected together using our simple but yet effective Hand Hole Connectors which slip through each hand hole and connect from the top with bolt and washers